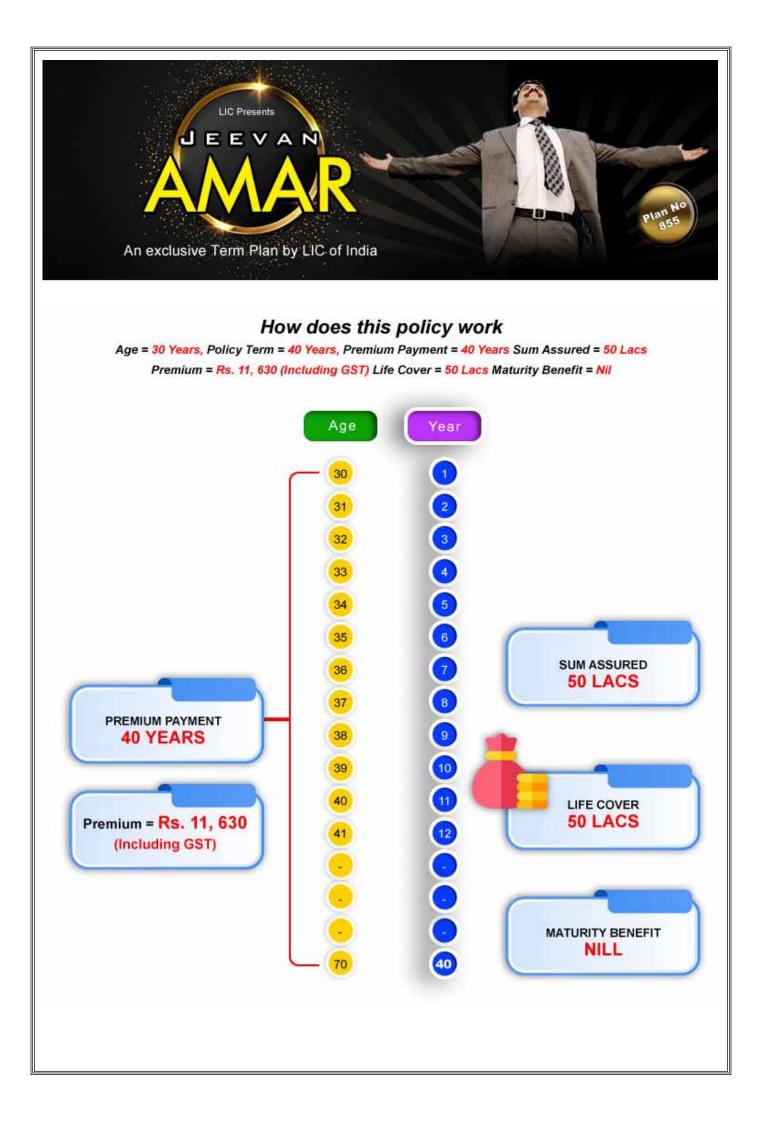

|
| Sum Assured          | Rs.1 Lac                                                                                                                                             | No Limit                                                                                                                                                       |
| Age at Maturity      | 18 Years (Completed)                                                                                                                                 | Single Premium: 62 Years<br>(Near Birthday)<br>Limited Premium Option-I:<br>75 Years<br>Limited Premium Option-II:<br>80 Years                                 |